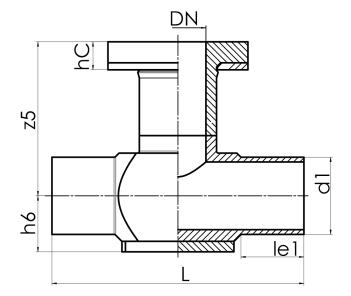

## PE100

| SDR 11   |            |            |             |              |           |            |            |      |
|----------|------------|------------|-------------|--------------|-----------|------------|------------|------|
| Art. No. | DN<br>[mm] | d1<br>[mm] | le1<br>[mm] | le1*<br>[mm] | L<br>[mm] | z5<br>[mm] | hC<br>[mm] | kg   |
| 38202142 | 80         | 140        | 100         | 150          | 380       | 240        | 40         | 6,39 |