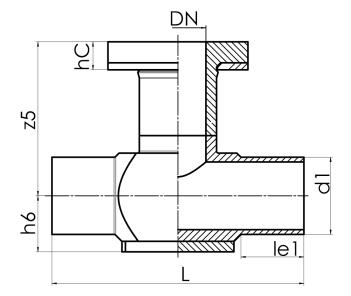

## PE100

| SDR 11   |            |            |             |              |           |            |            |      |
|----------|------------|------------|-------------|--------------|-----------|------------|------------|------|
| Art. No. | DN<br>[mm] | d1<br>[mm] | le1<br>[mm] | le1*<br>[mm] | L<br>[mm] | z5<br>[mm] | hC<br>[mm] | kg   |
| 38202152 | 100        | 140        | 100         | 150          | 410       | 240        | 45         | 7,46 |