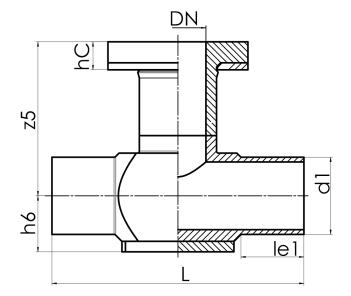

## PE100

| SDR 17   |            |            |             |              |           |            |            |       |
|----------|------------|------------|-------------|--------------|-----------|------------|------------|-------|
| Art. No. | DN<br>[mm] | d1<br>[mm] | le1<br>[mm] | le1*<br>[mm] | L<br>[mm] | z5<br>[mm] | hC<br>[mm] | kg    |
| 38202211 | 100        | 200        | 120         | 250          | 460       | 260        | 45         | 10,58 |