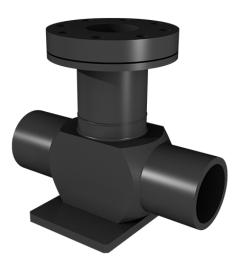

## **TEE FOR CONNECTION TO HYDRANT**

## Flansch-System

Flange-System

with special/ or KS-flange connection (PN10/PN16) with plastic coated backing ring available as flange system or with pre-assembled BAIO® EU-piece long spigot for butt- and electrofusion welding reinforced