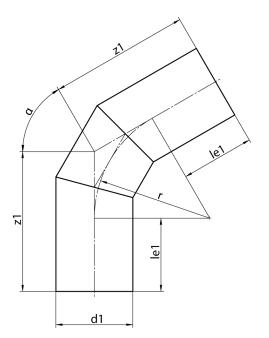

## TECHNICAL DATA SHEET BEND, SEGMENT WELDED

long spigot for butt- and electrofusion welding welded from pipe, non-reinforced

| SDR 33   | 6 to the total states of total |             |            |           |      |
|----------|--------------------------------------------------------------------------------------------------------------------------------------------------------------------------------------------------------------------------------------------------------------------------------------------------------------------------------------------------------------------------------------------------------------------------------------------------------------------------------------------------------------------------------------------------------------------------------------------------------------------------------------------------------------------------------------------------------------------------------------------------------------------------------------------------------------------------------------------------------------------------------------------------------------------------------------------------------------------------------------------------------------------------------------------------------------------------------------------------------------------------------------------------------------------------------------------------------------------------------------------------------------------------------------------------------------------------------------------------------------------------------------------------------------------------------------------------------------------------------------------------------------------------------------------------------------------------------------------------------------------------------------------------------------------------------------------------------------------------------------------------------------------------------------------------------------------------------------------------------------------------------------------------------------------------------------------------------------------------------------------------------------------------------------------------------------------------------------------------------------------------------|-------------|------------|-----------|------|
| Art. No. | d1<br>[mm]                                                                                                                                                                                                                                                                                                                                                                                                                                                                                                                                                                                                                                                                                                                                                                                                                                                                                                                                                                                                                                                                                                                                                                                                                                                                                                                                                                                                                                                                                                                                                                                                                                                                                                                                                                                                                                                                                                                                                                                                                                                                                                                     | le1<br>[mm] | z1<br>[mm] | r<br>[mm] | kg   |
| 41603113 | 110                                                                                                                                                                                                                                                                                                                                                                                                                                                                                                                                                                                                                                                                                                                                                                                                                                                                                                                                                                                                                                                                                                                                                                                                                                                                                                                                                                                                                                                                                                                                                                                                                                                                                                                                                                                                                                                                                                                                                                                                                                                                                                                            | 150         | 245        | 165       | 0,52 |