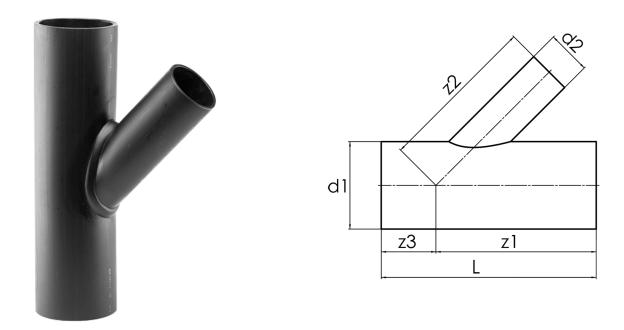

## TECHNICAL DATA SHEET BRANCH, REDUCED

45

long spigot for butt- and electrofusion welding welded from pipe, non-reinforced

PE100

| SDR 17   |            |            |           |            |            |            |       |
|----------|------------|------------|-----------|------------|------------|------------|-------|
| Art. No. | d1<br>[mm] | d2<br>[mm] | L<br>[mm] | z1<br>[mm] | z2<br>[mm] | z3<br>[mm] | kg    |
| 42531141 | 315        | 140        | 850       | 583        | 583        | 267        | 15,40 |
| 42531141 | 315        | 140        | 850       | 583        | 583        | 267        | 15,4  |