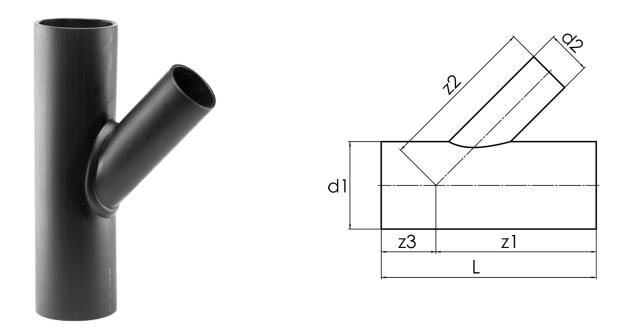

## TECHNICAL DATA SHEET BRANCH, REDUCED

60

long spigot for butt- and electrofusion welding welded from pipe, non-reinforced

PE100

| d1<br>[mm] | d2<br>[mm] | L<br>[mm] | z1<br>[mm] | z2<br>[mm] | z3<br>[mm] | kg                                                                    |
|------------|------------|-----------|------------|------------|------------|-----------------------------------------------------------------------|
| 225        | 160        | 500       | 315        | 315        | 185        | 7,40                                                                  |
|            |            |           |            |            |            | d1 d2 L z1 z2 z3   (mm) (mm) (mm) (mm) (mm)   225 160 500 315 315 185 |