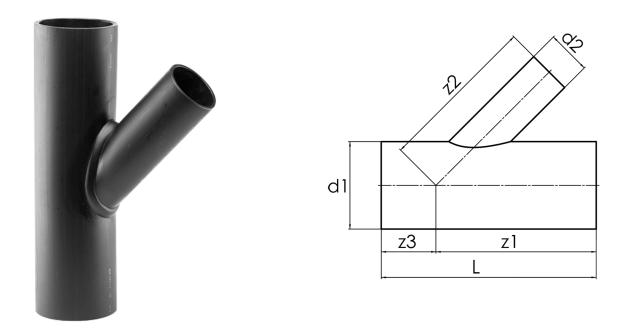

## TECHNICAL DATA SHEET BRANCH, REDUCED

60

long spigot for butt- and electrofusion welding welded from pipe, non-reinforced

PE100

| d1<br>[mm] | d2<br>[mm] | L<br>[mm] | z1<br>[mm] | z2<br>[mm] | z3<br>[mm] | kg                                                                        |
|------------|------------|-----------|------------|------------|------------|---------------------------------------------------------------------------|
| 400        | 125        | 750       | 491        | 491        | 259        | 21,00                                                                     |
|            |            |           |            |            |            | I1 d2 L z1 z2 z3   mm] [mm] [mm] [mm] [mm] [mm]   400 125 750 491 491 259 |