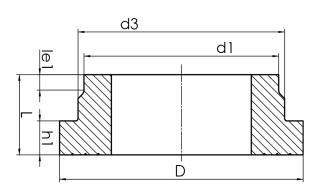

## **SDR 7,4**

| Art. No. | d1<br>[mm] | d3<br>[mm] | D<br>[mm] | le1<br>[mm] | L<br>[mm] | h1<br>[mm] | kg   |
|----------|------------|------------|-----------|-------------|-----------|------------|------|
| 43001117 | 110        | 125        | 162       | 25          | 85        | 25         | 0,72 |