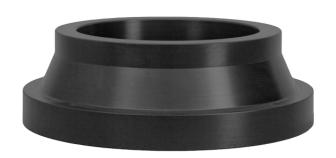

## **STUB END**

short spigot for butt welding limited pressure load according to DVS 2210-1 Supplement 3 Part 2.1 Design and dimensions according to ISO 9624 and DVS 2205 part 4 suitable for loose flange DN100 PN25 according to DIN EN 1092-1

## **SDR 7,4**

| Art. No. | d1<br>[mm] | d3<br>[mm] | D<br>[mm] | le1<br>[mm] | L<br>[mm] | h1<br>[mm] | kg   |
|----------|------------|------------|-----------|-------------|-----------|------------|------|
| 43001117 | 110        | 125        | 162       | 25          | 85        | 25         | 0,72 |