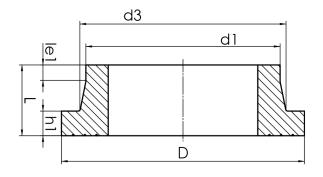

PE100

| SDR 9    |            |            |           |             |           |            |      |
|----------|------------|------------|-----------|-------------|-----------|------------|------|
| Art. No. | d1<br>[mm] | d3<br>[mm] | D<br>[mm] | le1<br>[mm] | L<br>[mm] | h1<br>[mm] | kg   |
| 43001119 | 110        | 125        | 162       | 25          | 75        | 22         | 0,54 |