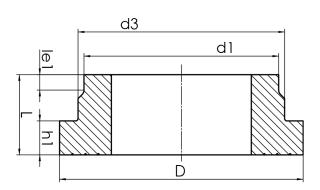

## **SDR 7,4**

| Art. No. | d1<br>[mm] | d3<br>[mm] | D<br>[mm] | le1<br>[mm] | L<br>[mm] | h1<br>[mm] | kg   |
|----------|------------|------------|-----------|-------------|-----------|------------|------|
| 43001127 | 125        | 132        | 162       | 25          | 90        | 30         | 0,79 |