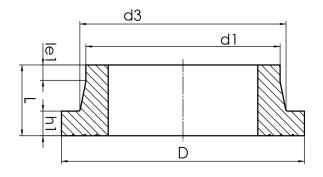

PE100

| SDR 9    |            |            |           |             |           |            |      |
|----------|------------|------------|-----------|-------------|-----------|------------|------|
| Art. No. | d1<br>[mm] | d3<br>[mm] | D<br>[mm] | le1<br>[mm] | L<br>[mm] | h1<br>[mm] | kg   |
| 43001129 | 125        | 132        | 162       | 25          | 80        | 28         | 0,62 |