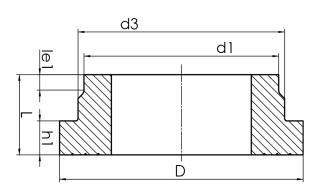

## **SDR 7,4**

| Art. No. | d1<br>[mm] | d3<br>[mm] | D<br>[mm] | le1<br>[mm] | L<br>[mm] | h1<br>[mm] | kg   |
|----------|------------|------------|-----------|-------------|-----------|------------|------|
| 43001167 | 160        | 175        | 218       | 25          | 100       | 35         | 1,62 |