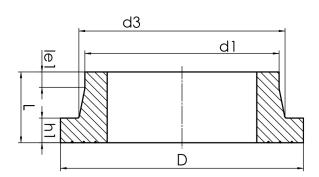

## SDR 9

| Art. No. | d1<br>[mm] | d3<br>[mm] | D<br>[mm] | le1<br>[mm] | L<br>[mm] | h1<br>[mm] | kg   |
|----------|------------|------------|-----------|-------------|-----------|------------|------|
| 43001169 | 160        | 175        | 218       | 25          | 80        | 28         | 1,12 |