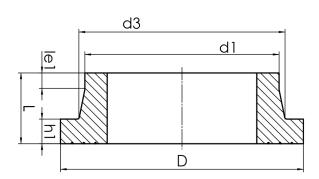

## SDR 9

| Art. No. | d1<br>[mm] | d3<br>[mm] |     |    | L<br>[mm] | h1<br>[mm] | kg   |
|----------|------------|------------|-----|----|-----------|------------|------|
| 43001209 | 200        | 232        | 278 | 25 | 95        | 35         | 2,27 |