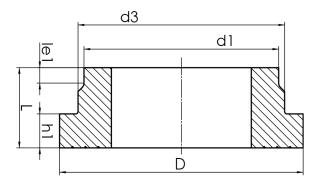

PE100

| SDR 7,4  |            |            |           |             |           |            |      |
|----------|------------|------------|-----------|-------------|-----------|------------|------|
| Art. No. | d1<br>[mm] | d3<br>[mm] | D<br>[mm] | le1<br>[mm] | L<br>[mm] | h1<br>[mm] | kg   |
| 43001227 | 225        | 235        | 278       | 25          | 110       | 45         | 3,04 |