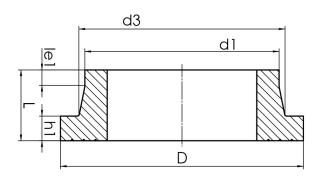

## SDR 9

| Art. No. | d1<br>[mm] | d3<br>[mm] |     |    | L<br>[mm] | h1<br>[mm] | kg   |
|----------|------------|------------|-----|----|-----------|------------|------|
| 43001289 | 280        | 291        | 335 | 25 | 115       | 40         | 3,85 |