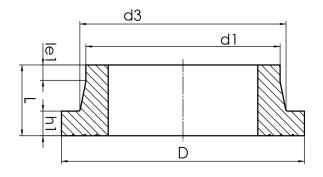

PE100

| SDR 9    |            |            |           |             |           |            |      |
|----------|------------|------------|-----------|-------------|-----------|------------|------|
| Art. No. | d1<br>[mm] | d3<br>[mm] | D<br>[mm] | le1<br>[mm] | L<br>[mm] | h1<br>[mm] | kg   |
| 43001319 | 315        | 335        | 395       | 25          | 115       | 40         | 5,38 |