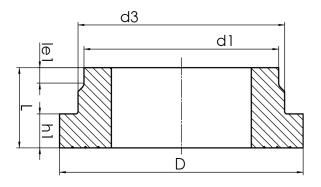

PE100

| SDR 7,4  |            |            |           |             |           |            |       |
|----------|------------|------------|-----------|-------------|-----------|------------|-------|
| Art. No. | d1<br>[mm] | d3<br>[mm] | D<br>[mm] | le1<br>[mm] | L<br>[mm] | h1<br>[mm] | kg    |
| 43001357 | 355        | 373        | 450       | 25          | 150       | 70         | 11,36 |