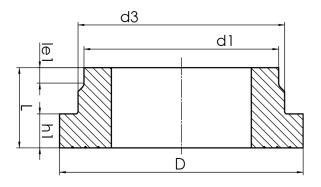

PE100

| SDR 7,4  |            |            |           |             |           |            |       |
|----------|------------|------------|-----------|-------------|-----------|------------|-------|
| Art. No. | d1<br>[mm] | d3<br>[mm] | D<br>[mm] | le1<br>[mm] | L<br>[mm] | h1<br>[mm] | kg    |
| 43001407 | 400        | 427        | 505       | 25          | 165       | 75         | 15,87 |