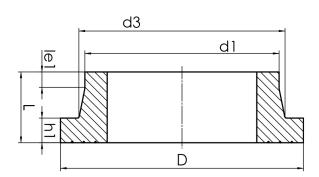

## SDR 9

| А | rt. No. | d1<br>[mm] | d3<br>[mm] | D<br>[mm] | le1<br>[mm] | L<br>[mm] | h1<br>[mm] | kg    |
|---|---------|------------|------------|-----------|-------------|-----------|------------|-------|
| 4 | 3001409 | 400        | 427        | 505       | 25          | 130       | 55         | 10,57 |