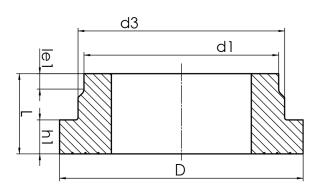

## **SDR 7,4**

| Art. No. |    | d1<br>[mm] | d3<br>[mm] | D<br>[mm] | le1<br>[mm] | L<br>[mm] | h1<br>[mm] | kg    |
|----------|----|------------|------------|-----------|-------------|-----------|------------|-------|
| 430015   | 07 | 500        | 530        | 615       | 25          | 195       | 95         | 28,34 |