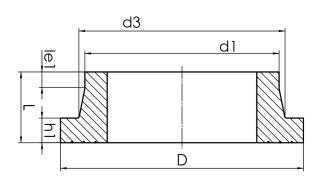

## SDR 9

| Art. No. | d1<br>[mm] | d3<br>[mm] | D<br>[mm] | le1<br>[mm] | L<br>[mm] | h1<br>[mm] | kg    |
|----------|------------|------------|-----------|-------------|-----------|------------|-------|
| 43001569 | 560        | 615        | 725       | 30          | 170       | 80         | 30,00 |