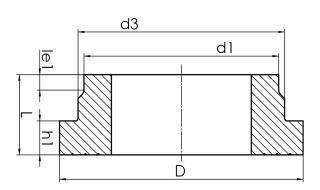

## **SDR 7,4**

| Art. No. | d1<br>[mm] | d3<br>[mm] | D<br>[mm] | le1<br>[mm] | L<br>[mm] | h1<br>[mm] | kg    |
|----------|------------|------------|-----------|-------------|-----------|------------|-------|
| 43001637 | 630        | 642        | 725       | 30          | 210       | 105        | 41,17 |