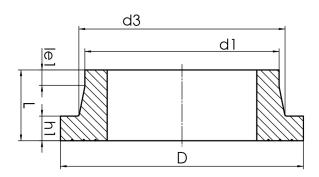

## SDR 9

| Art. No. | d1<br>[mm] | d3<br>[mm] | D<br>[mm] | le1<br>[mm] | L<br>[mm] | h1<br>[mm] | kg    |
|----------|------------|------------|-----------|-------------|-----------|------------|-------|
| 43001639 | 630        | 642        | 725       | 30          | 170       | 80         | 28,37 |