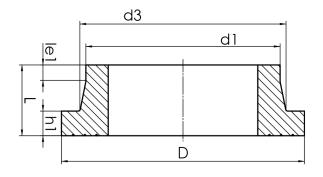

PE100

| SDR 9    |            |            |           |             |           |            |       |
|----------|------------|------------|-----------|-------------|-----------|------------|-------|
| Art. No. | d1<br>[mm] | d3<br>[mm] | D<br>[mm] | le1<br>[mm] | L<br>[mm] | h1<br>[mm] | kg    |
| 43001719 | 710        | 737        | 825       | 30          | 180       | 85         | 39,51 |