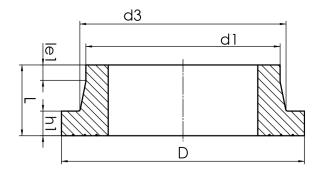

PE100

| SDR 9    |            |            |           |             |           |            |       |  |
|----------|------------|------------|-----------|-------------|-----------|------------|-------|--|
| Art. No. | d1<br>[mm] | d3<br>[mm] | D<br>[mm] | le1<br>[mm] | L<br>[mm] | h1<br>[mm] | kg    |  |
| 43001809 | 800        | 840        | 935       | 30          | 195       | 95         | 55,84 |  |