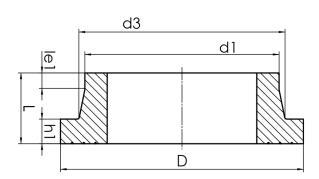

## SDR 9

| Art. No. |    | d1<br>[mm] | d3<br>[mm] | D<br>[mm] | le1<br>[mm] | L<br>[mm] | h1<br>[mm] | kg    |
|----------|----|------------|------------|-----------|-------------|-----------|------------|-------|
| 430019   | 09 | 900        | 944        | 1035      | 30          | 205       | 105        | 72,61 |