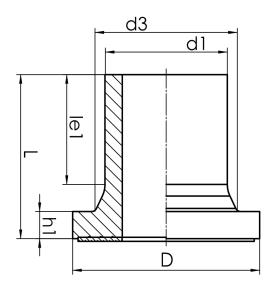

## **STUB END**

long spigot for butt- and electrofusion welding limited pressure load according to DVS 2210-1 Supplement 3 Part 2.1 Design and dimensions according to ISO 9624 and DVS 2205 part 4

PE100

| SDR 9         |            |            |           |             |           |            |      |
|---------------|------------|------------|-----------|-------------|-----------|------------|------|
| Art. No.      | d1<br>[mm] | d3<br>[mm] | D<br>[mm] | le1<br>[mm] | L<br>[mm] | h1<br>[mm] | kg   |
| 43002057-SDR9 | 50         | 61         | 88        | 66          | 94        | 13         | 0,15 |