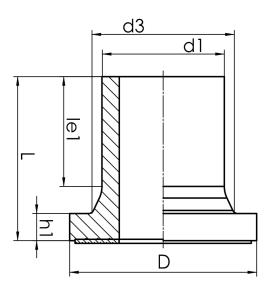

## **STUB END**

long spigot for butt- and electrofusion welding limited pressure load according to DVS 2210-1 Supplement 3 Part 2.1 Design and dimensions according to ISO 9624 and DVS 2205 part 4

PE100

## **SDR 7,4**

| Art. No. | d1<br>[mm] | d3<br>[mm] | D<br>[mm] | le1<br>[mm] | L<br>[mm] | h1<br>[mm] | kg   |
|----------|------------|------------|-----------|-------------|-----------|------------|------|
| 43002067 | 63         | 75         | 102       | 65          | 96        | 16         | 0,26 |