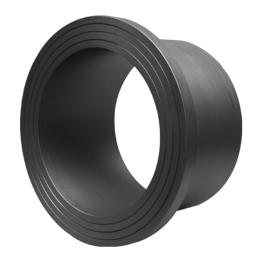

## **STUB END**

long spigot for butt- and electrofusion welding limited pressure load according to DVS 2210-1 Supplement 3 Part 2.1 Design and dimensions according to ISO 9624 and DVS 2205 part 4

PE100

## **SDR 7,4**

| Art. No. | d1<br>[mm] | d3<br>[mm] | D<br>[mm] | le1<br>[mm] | L<br>[mm] | h1<br>[mm] | kg   |
|----------|------------|------------|-----------|-------------|-----------|------------|------|
| 43002067 | 63         | 75         | 102       | 65          | 96        | 16         | 0,26 |