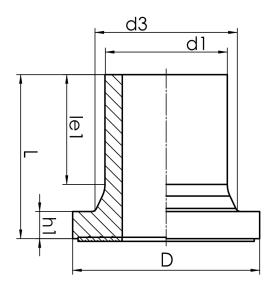

## **STUB END**

long spigot for butt- and electrofusion welding limited pressure load according to DVS 2210-1 Supplement 3 Part 2.1 Design and dimensions according to ISO 9624 and DVS 2205 part 4

PE100

| SDR 7,4  |            |            |           |             |           |            |      |
|----------|------------|------------|-----------|-------------|-----------|------------|------|
| Art. No. | d1<br>[mm] | d3<br>[mm] | D<br>[mm] | le1<br>[mm] | L<br>[mm] | h1<br>[mm] | kg   |
| 43002077 | 75         | 89         | 122       | 68          | 109       | 18         | 0,40 |