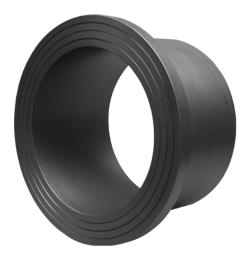

## **STUB END**

long spigot for butt- and electrofusion welding limited pressure load according to DVS 2210-1 Supplement 3 Part 2.1 Design and dimensions according to ISO 9624 and DVS 2205 part 4

PE100

| SDR 7,4  |            |            |           |             |           |            |      |
|----------|------------|------------|-----------|-------------|-----------|------------|------|
| Art. No. | d1<br>[mm] | d3<br>[mm] | D<br>[mm] | le1<br>[mm] | L<br>[mm] | h1<br>[mm] | kg   |
| 43002077 | 75         | 89         | 122       | 68          | 109       | 18         | 0,40 |