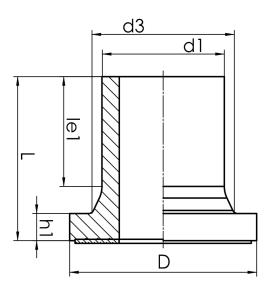

## SDR 9

| Art. No.      | d1<br>[mm] | d3<br>[mm] | D<br>[mm] | le1<br>[mm] | L<br>[mm] | h1<br>[mm] | kg   |
|---------------|------------|------------|-----------|-------------|-----------|------------|------|
| 43002077-SDR9 | 75         | 89         | 122       | 68          | 109       | 18         | 0,39 |