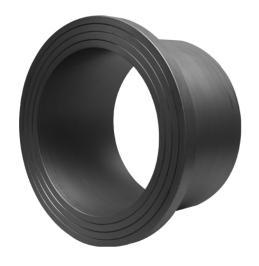

## **STUB END**

long spigot for butt- and electrofusion welding limited pressure load according to DVS 2210-1 Supplement 3 Part 2.1 Design and dimensions according to ISO 9624 and DVS 2205 part 4

PE100

## SDR 9

| Art. No.      | d1<br>[mm] | d3<br>[mm] | D<br>[mm] | le1<br>[mm] | L<br>[mm] | h1<br>[mm] | kg   |
|---------------|------------|------------|-----------|-------------|-----------|------------|------|
| 43002077-SDR9 | 75         | 89         | 122       | 68          | 109       | 18         | 0,39 |