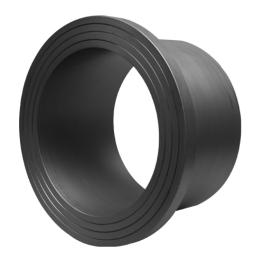

## **STUB END**

long spigot for butt- and electrofusion welding limited pressure load according to DVS 2210-1 Supplement 3 Part 2.1 Design and dimensions according to ISO 9624 and DVS 2205 part 4

PE100

## **SDR 7,4**

| Art. No. | d1<br>[mm] | d3<br>[mm] | D<br>[mm] | le1<br>[mm] | L<br>[mm] | h1<br>[mm] | kg   |
|----------|------------|------------|-----------|-------------|-----------|------------|------|
| 43002097 | 90         | 105        | 138       | 81          | 121       | 20         | 0,61 |