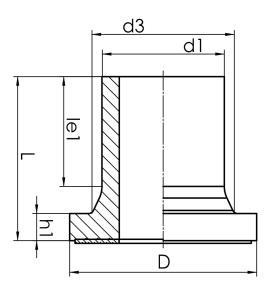

## **SDR 7,4**

| Art. No. | d1<br>[mm] | d3<br>[mm] | D<br>[mm] | le1<br>[mm] | L<br>[mm] | h1<br>[mm] | kg   |
|----------|------------|------------|-----------|-------------|-----------|------------|------|
| 43002097 | 90         | 105        | 138       | 81          | 121       | 20         | 0,61 |