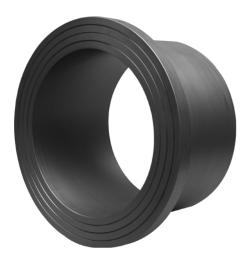

## **STUB END**

long spigot for butt- and electrofusion welding limited pressure load according to DVS 2210-1 Supplement 3 Part 2.1 Design and dimensions according to ISO 9624 and DVS 2205 part 4 suitable for loose flange DN100 PN25 according to DIN EN 1092-1

PE100

| SDR 7,4  |            |            |           |             |           |            |      |
|----------|------------|------------|-----------|-------------|-----------|------------|------|
| Art. No. | d1<br>[mm] | d3<br>[mm] | D<br>[mm] | le1<br>[mm] | L<br>[mm] | h1<br>[mm] | kg   |
| 43002117 | 110        | 125        | 158       | 87          | 128       | 21         | 0,88 |