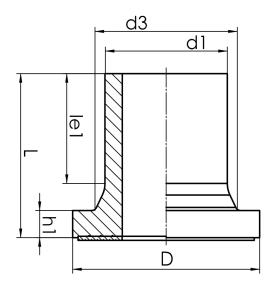

PE100

| SDR 7,4  |            |            |           |             |           |            |      |
|----------|------------|------------|-----------|-------------|-----------|------------|------|
| Art. No. | d1<br>[mm] | d3<br>[mm] | D<br>[mm] | le1<br>[mm] | L<br>[mm] | h1<br>[mm] | kg   |
| 43002117 | 110        | 125        | 158       | 87          | 128       | 21         | 0,88 |