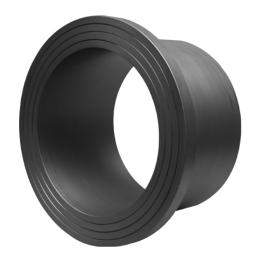

## **STUB END**

long spigot for butt- and electrofusion welding limited pressure load according to DVS 2210-1 Supplement 3 Part 2.1 Design and dimensions according to ISO 9624 and DVS 2205 part 4 suitable for loose flange DN100 PN25 according to DIN EN 1092-1