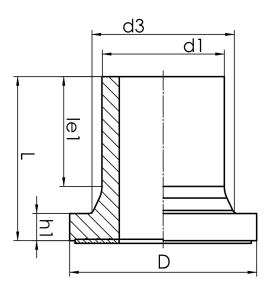

## **SDR 7.4**

| Art. No. | d1<br>[mm] | d3<br>[mm] | D<br>[mm] | le1<br>[mm] | L<br>[mm] | h1<br>[mm] | kg   |
|----------|------------|------------|-----------|-------------|-----------|------------|------|
| 43002127 | 125        | 132        | 158       | 107         | 161       | 28         | 1,23 |