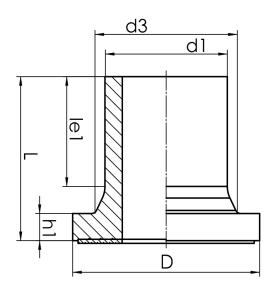

## SDR 9

| Art. No.      | d1<br>[mm] | d3<br>[mm] | D<br>[mm] | le1<br>[mm] | L<br>[mm] | h1<br>[mm] | kg   |
|---------------|------------|------------|-----------|-------------|-----------|------------|------|
| 43002127-SDR9 | 125        | 132        | 158       | 107         | 161       | 28         | 1,21 |