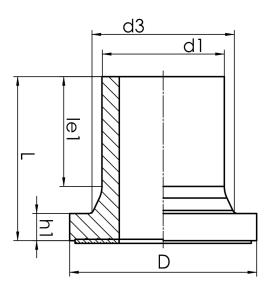

## SDR 9

| Art. No.      | d1<br>[mm] | d3<br>[mm] | D<br>[mm] | le1<br>[mm] | L<br>[mm] | h1<br>[mm] | kg   |
|---------------|------------|------------|-----------|-------------|-----------|------------|------|
| 43002147-SDR9 | 140        | 155        | 187       | 105         | 159       | 29         | 1,62 |