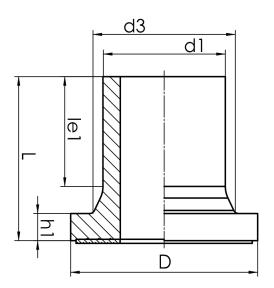

## SDR 9

| Art. No.      | d1<br>[mm] | d3<br>[mm] | D<br>[mm] | le1<br>[mm] | L<br>[mm] | h1<br>[mm] | kg   |
|---------------|------------|------------|-----------|-------------|-----------|------------|------|
| 43002167-SDR9 | 160        | 175        | 212       | 104         | 160       | 29         | 2,03 |