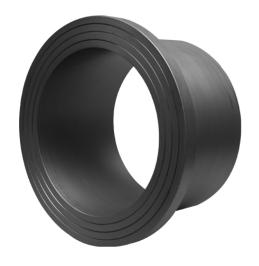

## **STUB END**

long spigot for butt- and electrofusion welding limited pressure load according to DVS 2210-1 Supplement 3 Part 2.1 Design and dimensions according to ISO 9624 and DVS 2205 part 4 suitable for loose flange DN150 PN25 according to DIN EN 1092-1

PE100

## SDR 9

| Art. No.      | d1<br>[mm] | d3<br>[mm] | D<br>[mm] | le1<br>[mm] | L<br>[mm] | h1<br>[mm] | kg   |
|---------------|------------|------------|-----------|-------------|-----------|------------|------|
| 43002167-SDR9 | 160        | 175        | 212       | 104         | 160       | 29         | 2,03 |