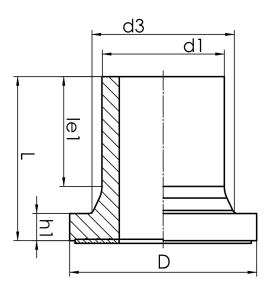

## **SDR 7.4**

| Art. No. | d1<br>[mm] | d3<br>[mm] | D<br>[mm] | le1<br>[mm] | L<br>[mm] | h1<br>[mm] | kg   |
|----------|------------|------------|-----------|-------------|-----------|------------|------|
| 43002187 | 180        | 183        | 212       | 114         | 175       | 36         | 2,40 |