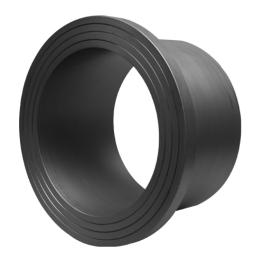

## **STUB END**

long spigot for butt- and electrofusion welding limited pressure load according to DVS 2210-1 Supplement 3 Part 2.1 Design and dimensions according to ISO 9624 and DVS 2205 part 4 suitable for loose flange DN150 PN25 according to DIN EN 1092-1

## SDR 9

| Art. No.      | d1<br>[mm] | d3<br>[mm] | D<br>[mm] | le1<br>[mm] | L<br>[mm] | h1<br>[mm] | kg   |
|---------------|------------|------------|-----------|-------------|-----------|------------|------|
| 43002187-SDR9 | 180        | 183        | 212       | 114         | 175       | 36         | 2,35 |