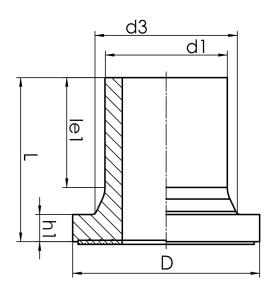

## SDR 9

| Art. No.      | d1<br>[mm] | d3<br>[mm] | D<br>[mm] | le1<br>[mm] | L<br>[mm] | h1<br>[mm] | kg   |
|---------------|------------|------------|-----------|-------------|-----------|------------|------|
| 43002187-SDR9 | 180        | 183        | 212       | 114         | 175       | 36         | 2,35 |