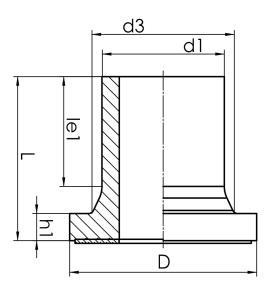

## **SDR 7.4**

| Art. No. | d1<br>[mm] | d3<br>[mm] | D<br>[mm] | le1<br>[mm] | L<br>[mm] | h1<br>[mm] | kg   |
|----------|------------|------------|-----------|-------------|-----------|------------|------|
| 43002207 | 200        | 232        | 268       | 112         | 188       | 36         | 3,83 |