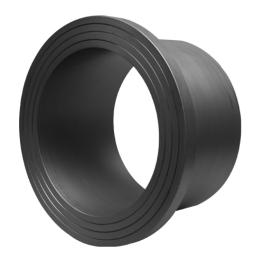

## **STUB END**

long spigot for butt- and electrofusion welding limited pressure load according to DVS 2210-1 Supplement 3 Part 2.1 Design and dimensions according to ISO 9624 and DVS 2205 part 4 suitable for loose flange DN200 PN25 according to DIN EN 1092-1