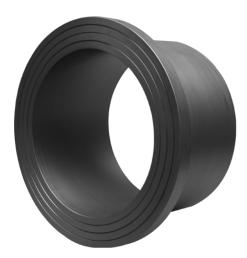

## **STUB END**

long spigot for butt- and electrofusion welding limited pressure load according to DVS 2210-1 Supplement 3 Part 2.1 Design and dimensions according to ISO 9624 and DVS 2205 part 4 suitable for loose flange DN200 PN25 according to DIN EN 1092-1

PE100

| SDR 9         |            |            |           |             |           |            |      |
|---------------|------------|------------|-----------|-------------|-----------|------------|------|
| Art. No.      | d1<br>[mm] | d3<br>[mm] | D<br>[mm] | le1<br>[mm] | L<br>[mm] | h1<br>[mm] | kg   |
| 43002227-SDR9 | 225        | 235        | 268       | 143         | 209       | 36         | 4,14 |