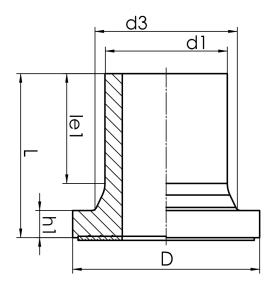

## **STUB END**

long spigot for butt- and electrofusion welding limited pressure load according to DVS 2210-1 Supplement 3 Part 2.1 Design and dimensions according to ISO 9624 and DVS 2205 part 4 suitable for loose flange DN200 PN25 according to DIN EN 1092-1

PE100

| SDR 9         |            |            |           |             |           |            |      |
|---------------|------------|------------|-----------|-------------|-----------|------------|------|
| Art. No.      | d1<br>[mm] | d3<br>[mm] | D<br>[mm] | le1<br>[mm] | L<br>[mm] | h1<br>[mm] | kg   |
| 43002227-SDR9 | 225        | 235        | 268       | 143         | 209       | 36         | 4,14 |