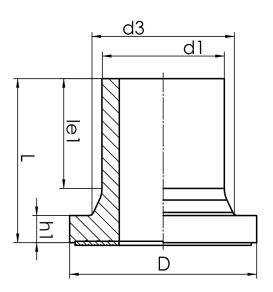

## **SDR 7,4**

| Art. No. | d1<br>[mm] |     |     | le1<br>[mm] | L<br>[mm] | h1<br>[mm] | kg   |
|----------|------------|-----|-----|-------------|-----------|------------|------|
| 43002257 | 250        | 285 | 320 | 123         | 203       | 40         | 5,00 |