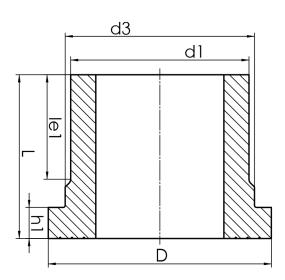

## **SDR 7,4**

| Art. No. | d1<br>[mm] |     |     | le1<br>[mm] | L<br>[mm] | h1<br>[mm] | kg   |
|----------|------------|-----|-----|-------------|-----------|------------|------|
| 43003287 | 280        | 291 | 335 | 185         | 280       | 50         | 9,46 |