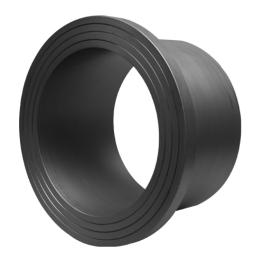

## **STUB END**

long spigot for butt- and electrofusion welding limited pressure load according to DVS 2210-1 Supplement 3 Part 2.1 Design and dimensions according to ISO 9624 and DVS 2205 part 4 suitable for loose flange DN300 PN25 according to DIN EN 1092-1

PE100

## SDR 9

| Art. No. | d1<br>[mm] | d3<br>[mm] | D<br>[mm] | le1<br>[mm] | L<br>[mm] | h1<br>[mm] | kg    |
|----------|------------|------------|-----------|-------------|-----------|------------|-------|
| 43003319 | 315        | 335        | 395       | 180         | 270       | 40         | 10,17 |