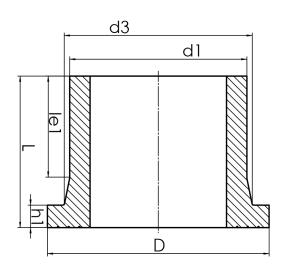

## SDR 9

| Art. No. | d1<br>[mm] | d3<br>[mm] | D<br>[mm] | le1<br>[mm] | L<br>[mm] | h1<br>[mm] | kg    |
|----------|------------|------------|-----------|-------------|-----------|------------|-------|
| 43003319 | 315        | 335        | 395       | 180         | 270       | 40         | 10,17 |