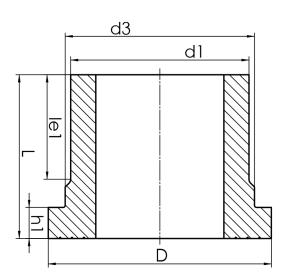

## **SDR 7,4**

| Art. No. | d1<br>[mm] | d3<br>[mm] | D<br>[mm] | le1<br>[mm] | L<br>[mm] | h1<br>[mm] | kg    |
|----------|------------|------------|-----------|-------------|-----------|------------|-------|
| 43003357 | 355        | 373        | 450       | 210         | 335       | 70         | 19,89 |