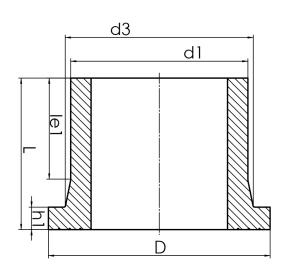

## SDR 9

| Art. No. | d1<br>[mm | d3<br>[mm] | D<br>[mm] | le1<br>[mm] | L<br>[mm] | h1<br>[mm] | kg    |
|----------|-----------|------------|-----------|-------------|-----------|------------|-------|
| 43003359 | 355       | 373        | 450       | 210         | 310       | 50         | 15,12 |