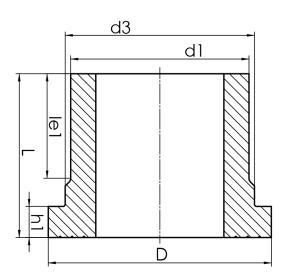

## **SDR 7,4**

| Art | . No.  | d1<br>[mm] | d3<br>[mm] | D<br>[mm] | le1<br>[mm] | L<br>[mm] | h1<br>[mm] | kg    |
|-----|--------|------------|------------|-----------|-------------|-----------|------------|-------|
| 43  | 003407 | 400        | 427        | 505       | 235         | 375       | 75         | 28,16 |