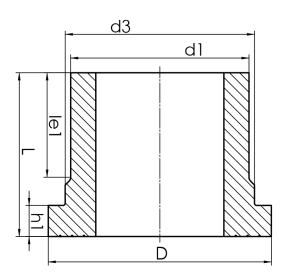

## **SDR 7,4**

| Art. No. | d1<br>[mm] | d3<br>[mm] | D<br>[mm] | le1<br>[mm] | L<br>[mm] | h1<br>[mm] | kg    |
|----------|------------|------------|-----------|-------------|-----------|------------|-------|
| 43003457 | 450        | 514        | 615       | 225         | 415       | 95         | 46,66 |