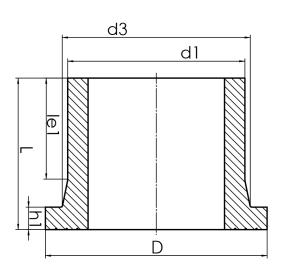

## SDR 9

| Art. No. | d1<br>[mm] | d3<br>[mm] | D<br>[mm] | le1<br>[mm] | L<br>[mm] | h1<br>[mm] | kg    |
|----------|------------|------------|-----------|-------------|-----------|------------|-------|
| 43003459 | 450        | 514        | 615       | 245         | 380       | 75         | 34,80 |