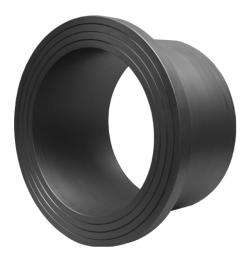

## **STUB END**

long spigot for butt- and electrofusion welding limited pressure load according to DVS 2210-1 Supplement 3 Part 2.1 Design and dimensions according to ISO 9624 and DVS 2205 part 4 suitable for loose flange DN500 PN25 according to DIN EN 1092-1

PE100

| SDR 9    |            |            |           |             |           |            |       |
|----------|------------|------------|-----------|-------------|-----------|------------|-------|
| Art. No. | d1<br>[mm] | d3<br>[mm] | D<br>[mm] | le1<br>[mm] | L<br>[mm] | h1<br>[mm] | kg    |
| 43003509 | 500        | 530        | 615       | 255         | 390       | 75         | 37,82 |