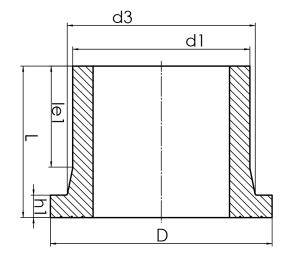

PE100

| SDR 9    |            |            |           |             |           |            |       |
|----------|------------|------------|-----------|-------------|-----------|------------|-------|
| Art. No. | d1<br>[mm] | d3<br>[mm] | D<br>[mm] | le1<br>[mm] | L<br>[mm] | h1<br>[mm] | kg    |
| 43003509 | 500        | 530        | 615       | 255         | 390       | 75         | 37,82 |